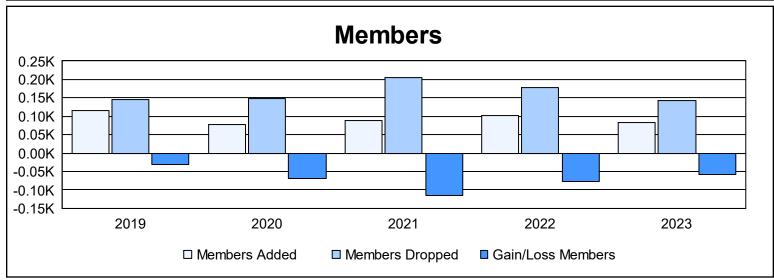

District 1 M As of June 2023 Cumulative

| Year      | New<br>Clubs | Dropped<br>Clubs | Gain/<br>Loss<br>Clubs | New<br>Members | Charter<br>Members | Reinstate<br>Members | Transfer<br>Members | Total<br>Member<br>Added | Total<br>Members<br>Dropped | Gain/<br>Loss<br>Members |
|-----------|--------------|------------------|------------------------|----------------|--------------------|----------------------|---------------------|--------------------------|-----------------------------|--------------------------|
| 2018-2019 | 0            | 0                | 0                      | 113            | 0                  | 1                    | 1                   | 115                      | 146                         | -31                      |
| 2019-2020 | 0            | 1                | -1                     | 69             | 1                  | 2                    | 5                   | 77                       | 147                         | -70                      |
| 2020-2021 | 0            | 2                | -2                     | 83             | 1                  | 3                    | 2                   | 89                       | 204                         | -115                     |
| 2021-2022 | 0            | 4                | -4                     | 88             | 0                  | 2                    | 13                  | 103                      | 179                         | -76                      |
| 2022-2023 | 0            | 2                | -2                     | 79             | 0                  | 2                    | 2                   | 83                       | 142                         | -59                      |
| Average   | 0            | 2                | -2                     | 86             | 0                  | 2                    | 5                   | 93                       | 164                         | -70                      |